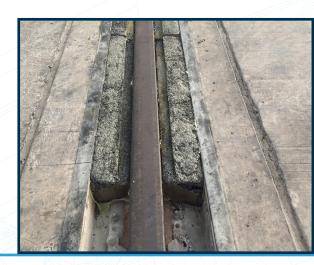

## **Product Specification**

GANTREX<sup>™</sup> DuraFlow is specifically designed to fill crane runway trenches:

- Complete filling protects pedestrians
- The choice of resilient material allows the traffic of heavy vehicles
- Easily manipulated elements allow quick permanent access to the trench

#### Gantrex<sup>™</sup> DuraFlow, a Fully Adaptative Solution

The Gantrex<sup>™</sup> DuraFlow is independent of any rail or trench size.

Thanks to its pourable aspect, it is easily adapted to any project needs.