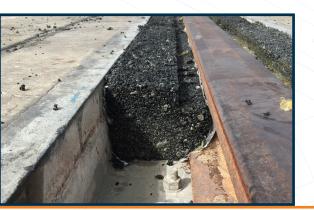

Thanks to a dedicated design, the Gantrex<sup>™</sup> DuraFlow allows for additional features:

Rust can be limited by:

- Preventing water discharge being clogged by dirt
- Allowing continuous ventilation

Inspection & maintenance are facilitated by:

- Protecting the fastening system and the painting system against shock and damage
- Removing and reinstalling quickly and easily the covers where necessary