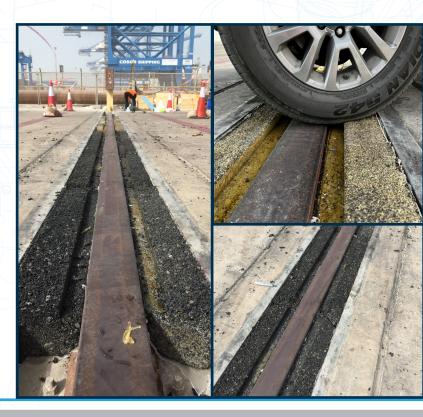

# GANTREX<sup>™</sup> DURAFLOW

Trench-implanted crane tracks can represent a risk for pedestrians and the wheels of some vehicles.

The NEW Gantrex<sup>™</sup> DuraFlow developed by the in-house Gantrex R&D team is based on resilient material made of specific recycled rubber bonded with polyurethane. Once solidified, it is in the form of an easily removable element of various lengths.

#### Main benefits :

- Eliminating tripping hazards for pedestrians
- Reducing the impact of vehicle wheels and tire wear and tear
- Allowing crane movement
- A flexible and customized solution that meets 100% of customer demand

## **Product Specification**

GANTREX<sup>™</sup> DuraFlow is specifically designed to fill crane runway trenches:

- Complete filling protects pedestrians
- The choice of resilient material allows the traffic of heavy vehicles
- Easily manipulated elements allow quick permanent access to the trench